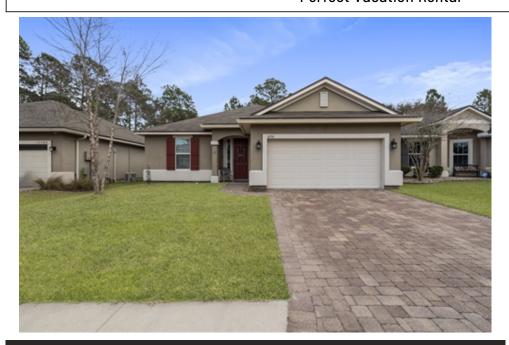

## 11750 Lake Bend Circle, Jacksonivlle, FL 32218

- » Beds: 4 | Baths: 2 Full
  » Single Family | 2,108 ft²
- » Pet Friendly
- » Fenced Backyard
- » Covered Lanai
- » More Info: 11750LakeBendCircle.ls4Lease.com

## Remarks

Large Pet Friendly private home with fenced backyard and plenty of off street parking. Open and inviting, the entire house is yours to rest and relax. Bring the whole family. Smart TVs in every room! There's a dining table big enough to seat 6 and a living area large enough to spread out and watch your favorite movies or play games. Even a dedicated work space. 15 minutes to the Airport, great shopping, or the Zoo!